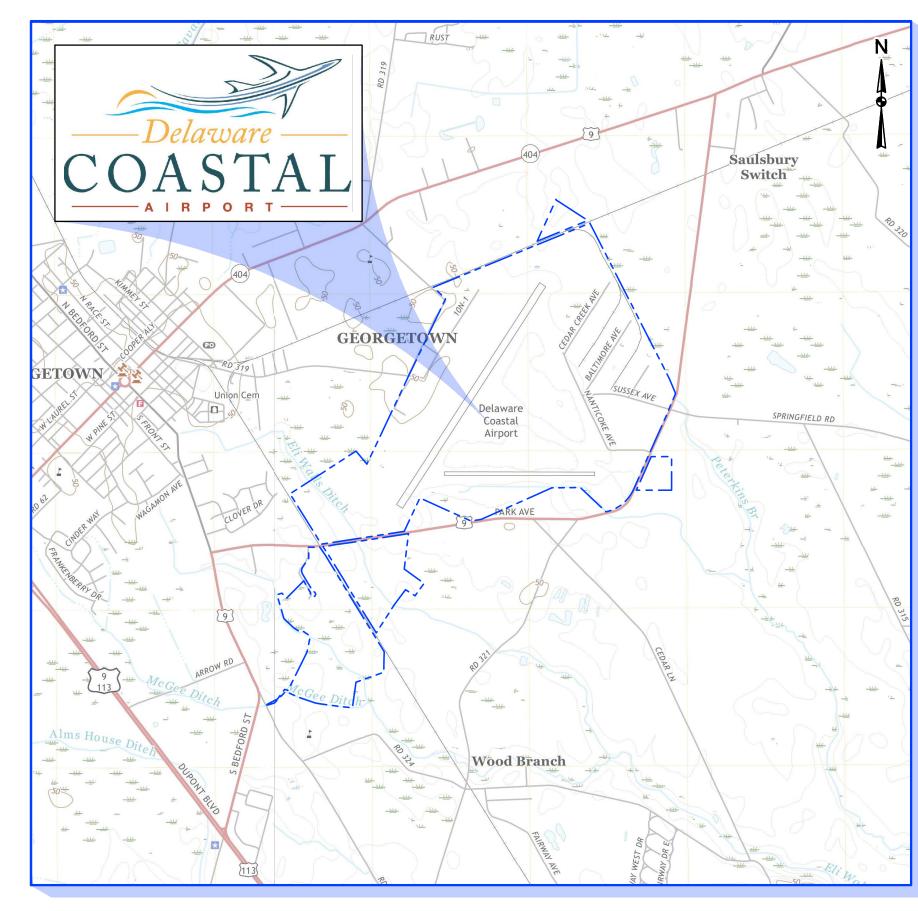

MCFARLAND JOHNSON PROJECT NO. 18517.00

**VICINITY MAP** 

K:\Delaware Coastal\T-18517.00 Master Plan Update\Draw